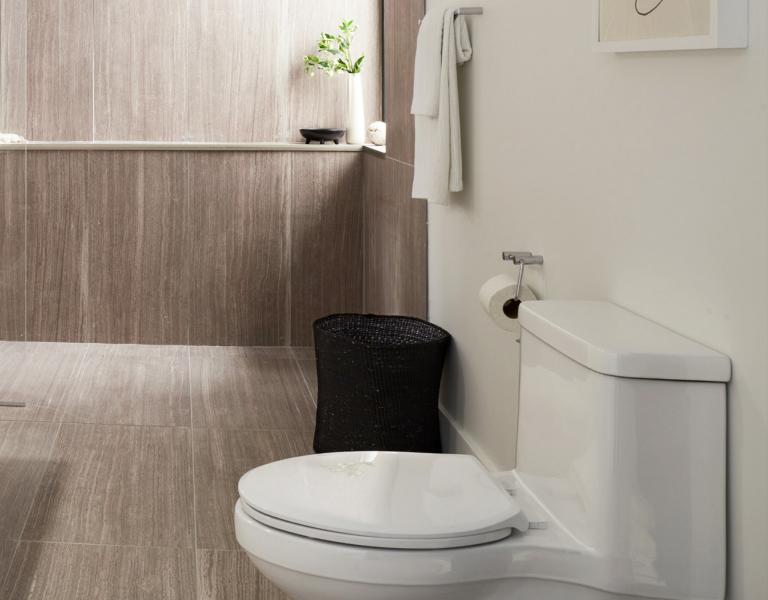

# **GLENWYNN®** & GLANVILLE<sup>™</sup>

From Modern to Traditional, we have a toilet to match the interior design of every bathroom. Reliable performing one and two-piece skirted toilets.

## TOILET HANDLE FINISHES

These toilets feature an elongated bowl and are ADA compliant. Right hand flush versions are available as special order.

Ζ

2 ш

MOD

**TRADITIONAL** 

One Piece Toilet

#### PG 28

**T-5001**... Glenwynn Skirted One Piece Toilet Room Scene

#### PG 29

T-5000... Glenwynn Skirted Two
Piece Toilet
T-5001... Glenwynn Skirted One
Piece Toilet
T-6000... Glanville One Piece Toilet

01-FEBRUARY-2023