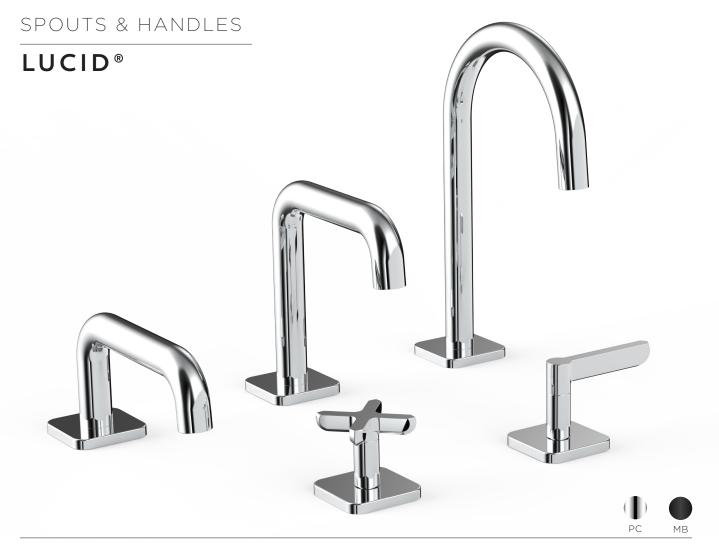

# LUCID®

With fluid lines and sleek details, the Lucid collection delivers the simple, unobstructed styling found throughout Europe's finest hotels and living spaces. Stateside, the luxury look brings transitionally styled spaces to life, and works seamlessly throughout a complete bathroom. Every piece in the collection features Lucid's signature design details – including gentle curves, crisscrossing lines and soft squared angles – for flawless coordination.

#### PG 24

Lucid Spouts & Handles

#### PG 25

SB-3132... Lucid One Handle
Roman Tub Filler Room Scene
SB-3120... Lucid Widespread
Faucet with Cross Handles
SB-3123... Lucid Widespread
Faucet with Low Spout and Lever
Handles
SB-3122... Lucid Widespread
Faucet with Mid Spout and Lever
Handles
SB-3122... COMING SOON Lucid
Single Lever Faucet
SB-3131... Lucid 3 Piece Bath Mixer
Trim with Cross Handles
CPT-3501... Lucid Shower Valve
Trim with Integral Diverter
SA-3106... Lucid Robe Hook
SA-3104... Lucid Towel Ring