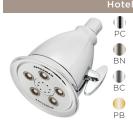

# HOTEL PURE

An internal shower head filter system collects up to 99% of chlorine, iron, dirt and other unwanted elements that can adversely affect the health of your household's hair and skin.

#### Hotel Pure Filtered Shower Head

#### PG 26

Speakman Hotel Pure Filtered Shower Head Lifestyle Image