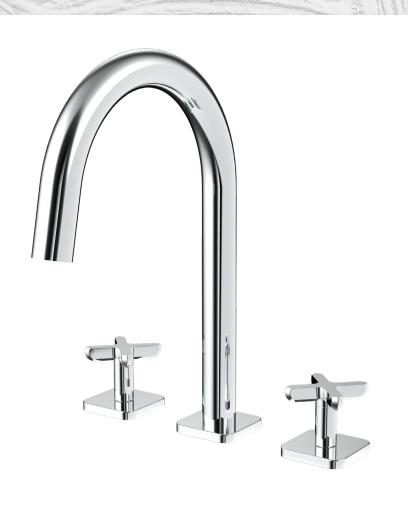

# ROGER THOMAS

With Vector, the lines tell the story. They guide the eye throughout the bathroom to create a visual experience that's enticing at every angle. Each fixture in this assortment features clean, precise lines accentuated by soft curves to create an elegant look that's surprisingly bold.

#### PG 11

Vector Collection By Roger Thomas **SB-2721**... Vector Widespread Faucet

#### PG 12

Vector Widespread Faucets **SB-2721**... Vector Widespread Faucet Lever Handles **SB-2723**... Vector Widespread Faucet Cross Handles

PG 13 S-6000... Vector Shower Head & Room Scene SB-2701... Vector Single Lever Faucet CPT-27000... Vector Shower Valve Trim CPT-27400... Vector Diverter Shower Valve Trim S-1570... Vector Wall Mounted Tub Spout SA-2703... Vector Hand Towel RingSA-2705... Vector Paper HolderSA-2708... Vector Deep Robe Hook