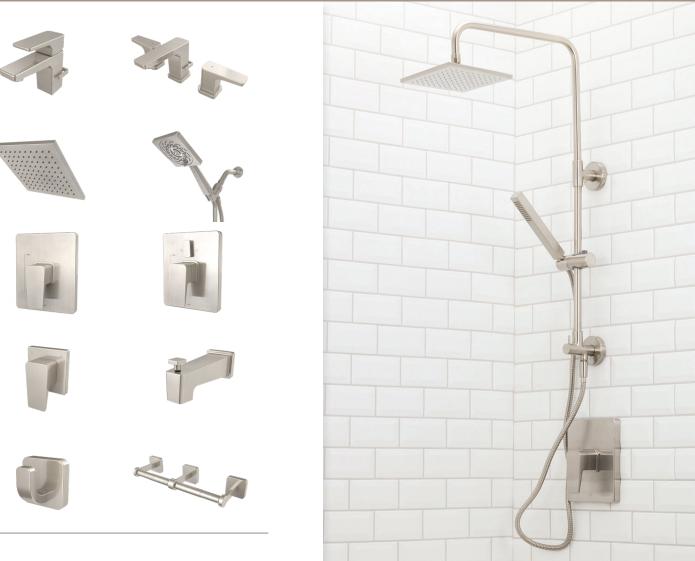

# CLODAGH

With Lura, we believe that less is more. Inspired by elements of both minimal and industrial design - each fixture in this collection features crisp lines and pronounced curves. The result is a classic, yet undeniably modern assortment that's ideal for both traditional and contemporary bathrooms alike.

#### PG 7

Lura Collection By Clodagh **S-2764-BBZ**... Lura 15in. Rain Shower

#### PG 8

Lura Handles

#### PG 9

S-2764-BBZ... Lura 15in. Rain
Shower Room Scene
SB-2542-BBZ... Lura Pull Down
Kitchen Faucet
SB-2521-BBZ... Lura Widespread
Faucet with Cross Handles
SB-2504-BBZ... Lura Single Lever
Vessel Faucet with Platform Lever
Handle
SB-2551-BBZ... Lura Wall Mounted
Faucet
SB-2531-BBZ... Lura 5-Hole Roman
Tub Faucet with Cross Handles
SB-2536-BBZ... Free Standing
Roman Tub Faucet with Flat Lever

VS-3000-BBZ... Neo Hand Shower Wand S-1574-BBZ... Lura Tub Spout CPT-1121-BBZ... Lura Transfer Valve Trim CPT-25001-BBZ... Lura Shower Trim with Cross Handle CPT-25401-BBZ... Lura Shower Trim with Diverter & Cross Handle