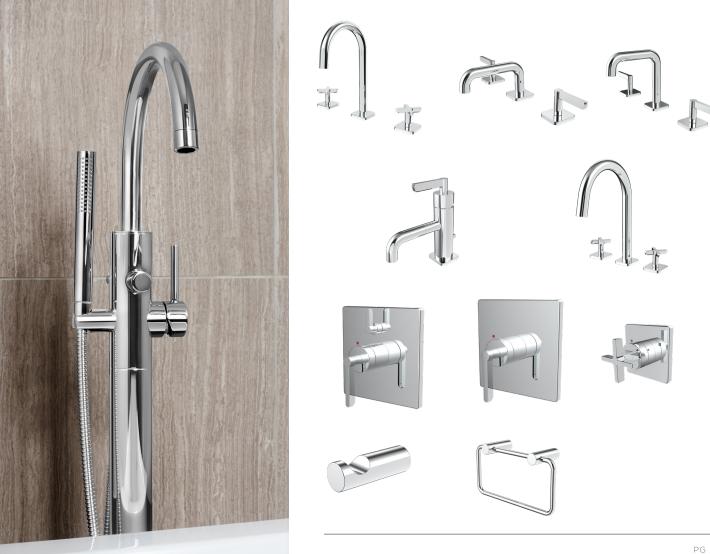

#### PG 25

SB-3132... Lucid One Handle
Roman Tub Filler Room Scene
SB-3120... Lucid Widespread
Faucet with Cross Handles
SB-3123... Lucid Widespread
Faucet with Low Spout and Lever
Handles
SB-3122... Lucid Widespread
Faucet with Mid Spout and Lever
Handles
SB-3122... COMING SOON Lucid
Single Lever Faucet
SB-3131... Lucid 3 Piece Bath Mixer
Trim with Cross Handles
CPT-3501... Lucid Shower Valve
Trim with Integral Diverter
SA-3106... Lucid Robe Hook
SA-3104... Lucid Towel Ring