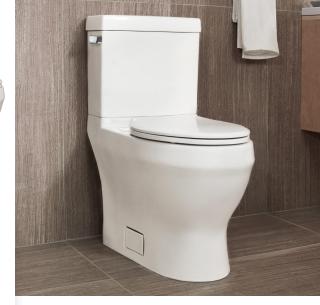

# **GLENWYNN®** & GLANVILLE<sup>™</sup>

From Modern to Traditional, we have a toilet to match the interior design of every bathroom. Reliable performing one and two-piece skirted toilets.

## TOILET HANDLE FINISHES

These toilets feature an elongated bowl and are ADA compliant. Right hand flush versions are available as special order.

Ζ

2 ш

MOD

**TRADITIONAL** 

One Piece Toilet