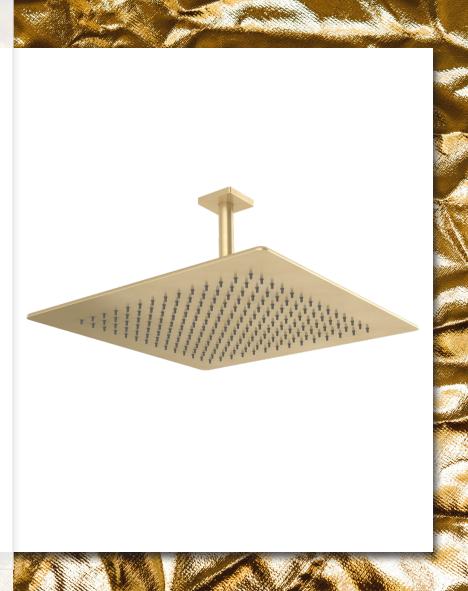

# CLODAGH

With Lura, we believe that less is more. Inspired by elements of both minimal and industrial design - each fixture in this collection features crisp lines and pronounced curves. The result is a classic, yet undeniably modern assortment that's ideal for both traditional and contemporary bathrooms alike.

# LURA®

#### PG 7

Lura Collection By Clodagh **S-2764-BBZ**... Lura 15in. Rain Shower