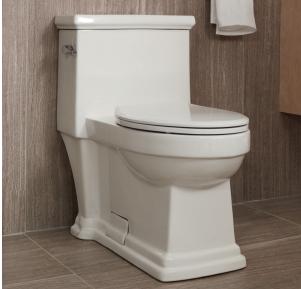

## TOILETS

# **GLENWYNN®** & GLANVILLE<sup>™</sup>

From Modern to Traditional, we have a toilet to match the interior design of every bathroom. Reliable performing one and two-piece skirted toilets.

## TOILET HANDLE FINISHES

These toilets feature an elongated bowl and are ADA compliant. Right hand flush versions are available as special order.

Ζ

2 ш

MOD

**TRADITIONAL** 

One Piece Toilet