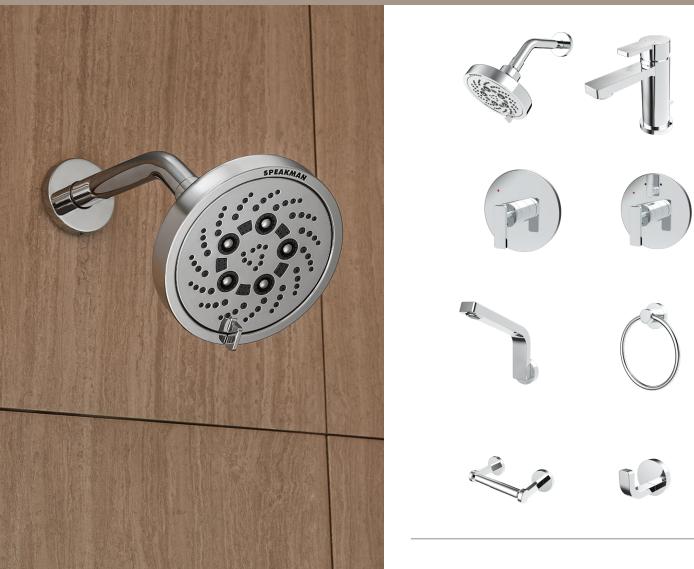

PG 14 Neo Collectior

PG 15 Neo Collection SBS-1043-MB... Neo Sensor Spring Kitchen Faucet

PG 16 SB-1021-E-MB... Neo Widespread Faucet Room Scene

#### PG 17

S-2762-MB... Neo Rain Shower Head Room Scene SB-1042-MB... Neo Pull Down Kitchen Faucet SB-1003-E-MB... Neo Single Lever Faucet S-2762-MB... Neo Rain Shower Head S-3010... Neo Shower Head / S-2540-MB... Neo Shower Arm and Flange CPT-1001-MB... Neo Shower Valve Trim CPT-1110-MB... Neo Transfer Valve Trim SA-1209-MB... Neo Glass Shelf SA-2003-MB... Neo Towel Rack