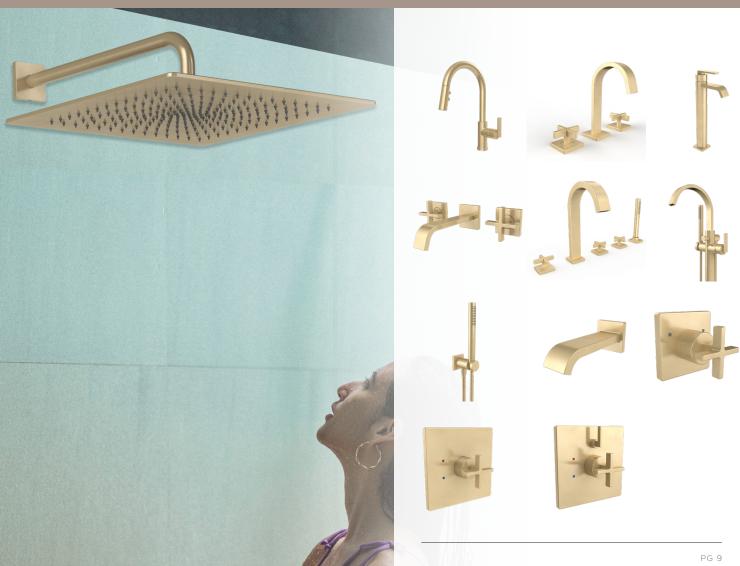

#### PG 9

S-2764-BBZ... Lura 15in. Rain
Shower Room Scene
SB-2542-BBZ... Lura Pull Down
Kitchen Faucet
SB-2521-BBZ... Lura Widespread
Faucet with Cross Handles
SB-2504-BBZ... Lura Single Lever
Vessel Faucet with Platform Lever
Handle
SB-2551-BBZ... Lura Wall Mounted
Faucet
SB-2531-BBZ... Lura 5-Hole Roman
Tub Faucet with Cross Handles
SB-2536-BBZ... Free Standing
Roman Tub Faucet with Flat Lever

VS-3000-BBZ... Neo Hand Shower Wand S-1574-BBZ... Lura Tub Spout CPT-1121-BBZ... Lura Transfer Valve Trim CPT-25001-BBZ... Lura Shower Trim with Cross Handle CPT-25401-BBZ... Lura Shower Trim with Diverter & Cross Handle