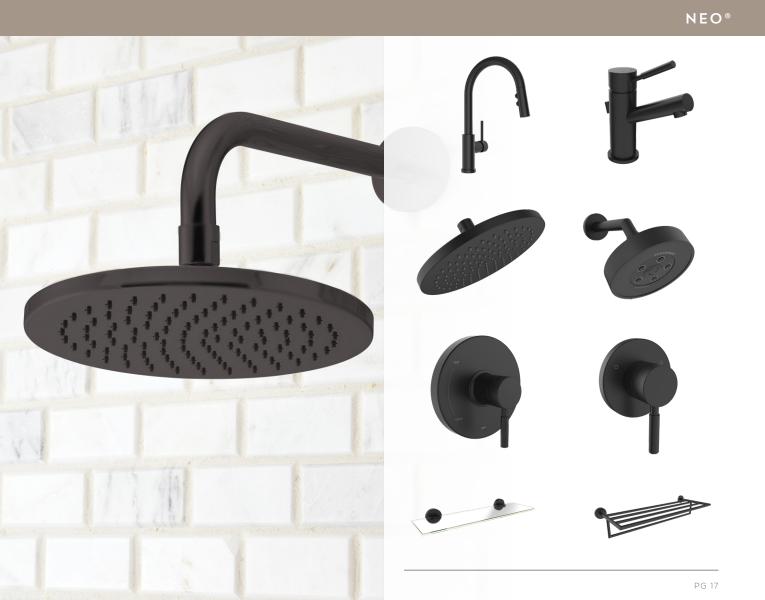

## NEO®

The Neo collection makes a sleek statement with clean and simple lines that blend with performance in maneuverability and water delivery.

# WIDESPREAD FAUCET

NEO®

#### PG 17

S-2762-MB... Neo Rain Shower Head Room Scene SB-1042-MB... Neo Pull Down Kitchen Faucet SB-1003-E-MB... Neo Single Lever Faucet S-2762-MB... Neo Rain Shower Head S-3010... Neo Shower Head / S-2540-MB... Neo Shower Arm and Flange CPT-1001-MB... Neo Shower Valve Trim CPT-1110-MB... Neo Transfer Valve Trim SA-1209-MB... Neo Glass Shelf SA-2003-MB... Neo Towel Rack