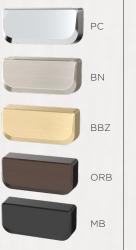

## HANDLE & FINISH OPTIONS

## TOILET HANDLE FINISHES

These toilets feature an elongated bowl and are ADA compliant. Right hand flush versions are available as special order.

Ζ

2 ш

MOD

**TRADITIONAL** 

One Piece Toilet