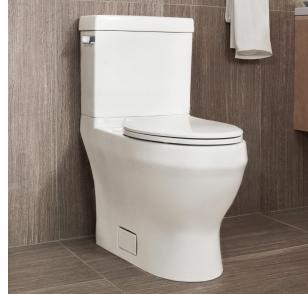

## TOILETS

## **GLENWYNN®** AND GLANVILLE TM

From Modern to Traditional, we have a toilet to match the interior design of every bathroom. Reliable performing one and two-piece skirted toilets.

## TOILET HANDLE FINISHES

These toilets feature an elongated bowl and are ADA compliant. Right hand flush versions are available as special order.

 $\alpha$ Ш MOD

Z

Two-Piece Toilet

Glenwynn Skirted One-Piece Toilet

#### PG 28

**T-5001**... Glenwynn Skirted One Piece Toilet Room Scene

#### PG 29

T-5000... Glenwynn Skirted Two

Piece Toilet

T-5001... Glenwynn Skirted One

Piece Toilet

T-6000... Glanville One Piece Toilet