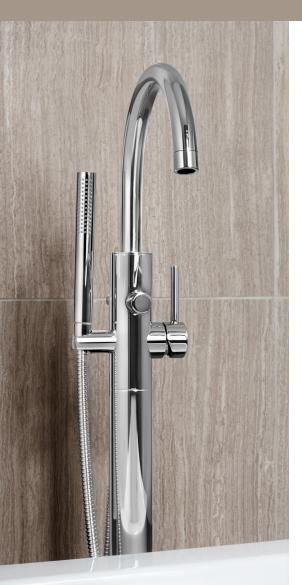

## LURA®

With Lura, we believe that less is more. Inspired by elements of both minimal and industrial design - each fixture in this collection features crisp lines and pronounced curves. The result is a classic, yet undeniably modern assortment that's ideal for both traditional and contemporary bathrooms alike.

#### PG 7

Lura Collection By Clodagh **\$-2764-BBZ**... Lura 15in.

#### PG 9

S-2764-BBZ... Lura 15in. Rain Shower Room Scene SB-2542-BBZ... Lura Pull Down Kitchen Faucet SB-2521-BBZ... Lura Widespread Faucet with Cross Handles SB-2504-BBZ... Lura Single Lever

SB-2551-BBZ... Lura Wall Mounted Faucet

SB-2531-BBZ... Lura 5-Hole Roman Tub Faucet with Cross Handles **SB-2536-BBZ**... Free Standing Roman Tub Faucet with Flat

Lever Handle

VS-3000-BBZ... Neo Hand

Shower Wand

S-1574-BBZ... Lura Tub Spout CPT-1121-BBZ... Lura Transfer

/alve Trim

CPT-25001-BBZ... Lura Shower Trim

CPT-25401-BBZ... Lura Shower Trim

with Diverter and Cross Handle