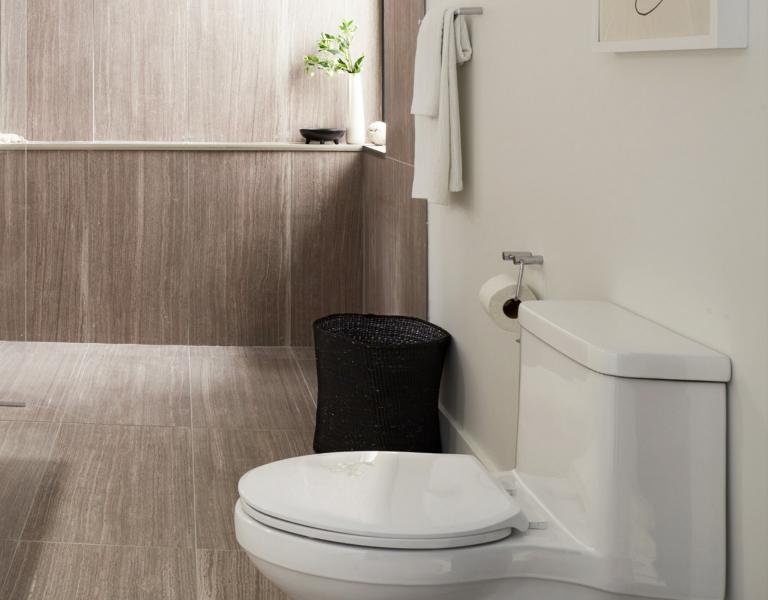

## TOILETS

## **GLENWYNN®** AND GLANVILLE TM

From Modern to Traditional, we have a toilet to match the interior design of every bathroom. Reliable performing one and two-piece skirted toilets.

## TOILET HANDLE FINISHES

These toilets feature an elongated bowl and are ADA compliant. Right hand flush versions are available as special order.

 $\alpha$ Ш MOD

Z

Two-Piece Toilet

Glenwynn Skirted One-Piece Toilet