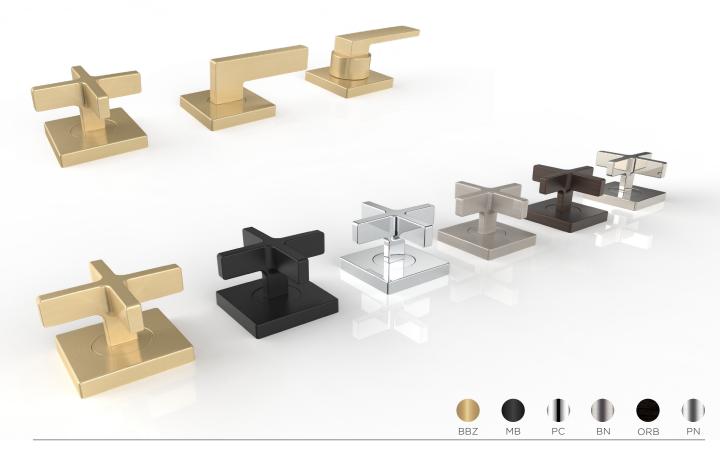

## HANDLE AND FINISH OPTIONS

## TOILET HANDLE FINISHES

These toilets feature an elongated bowl and are ADA compliant. Right hand flush versions are available as special order.

 $\alpha$ Ш MOD

Z

Two-Piece Toilet

Glenwynn Skirted One-Piece Toilet