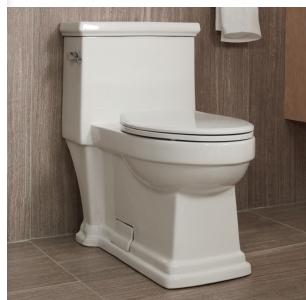

## TOILETS

## **GLENWYNN®** AND GLANVILLE TM

From Modern to Traditional, we have a toilet to match the interior design of every bathroom. Reliable performing one and two-piece skirted toilets.

## TOILET HANDLE FINISHES

These toilets feature an elongated bowl and are ADA compliant. Right hand flush versions are available as special order.

 $\alpha$ Ш MOD

Z

Two-Piece Toilet

Glenwynn Skirted One-Piece Toilet

Glanville One-Piece Toilet

#### PG 29

T-5000... Glenwynn Skirted Two

Piece Toilet

T-5001... Glenwynn Skirted One

Piece Toilet

T-6000... Glanville One Piece Toilet