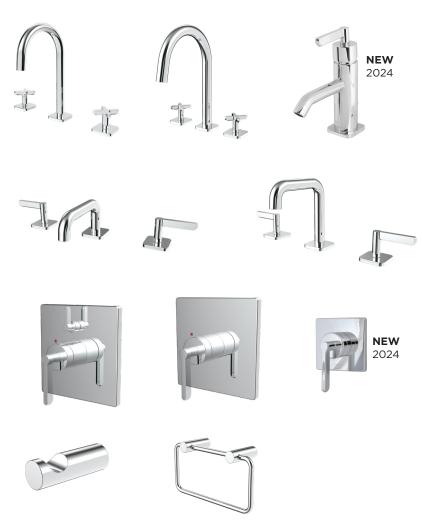

## **VECTOR®**

With Vector, the lines tell the story. They guide the eye throughout the bathroom to create a visual experience that's enticing at every angle. Each fixture in this assortment features clean, precise lines accentuated by soft curves to create an elegant look that's surprisingly bold.

## WIDESPREAD FAUCETS

#### PG 11

Vector Collection By Roger Thomas SB-2721... Vector Widespread Faucet

#### PG 12

Vector Widespread Faucets

**SB-2721**... Vector Widespread Faucet

**SB-2723**... Vector Widespread Faucet Cross Handles

#### PG 13

**S-6000**... Vector Showerhead

and Room Scene

**SB-2701**... Vector Single

Lever Fauce

CPT-27000... Vector Shower

Valve Trim

CPT-27400... Vector Diverter Shower

**S-1570**... Vector Wall Mounted Tub Spout

**SA-2703**... Vector Hand Towel Ring **SA-2705**... Vector Paper Holder **SA-2708**... Vector Deep Robe Hook