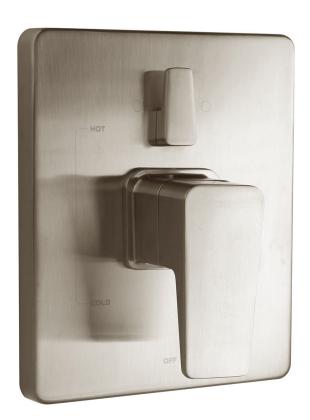

## KUBOS®

Clean with striking simplicity, the Kubos Collection embodies pure, minimalistic design. By stripping back unnecessary details, the modern design undoubtedly makes a statement. Its crisp, yet surprisingly comfortable design is sure to wow.

#### PG 19

Kubos Collection

CPT-24400-BN... Kubos Diverter