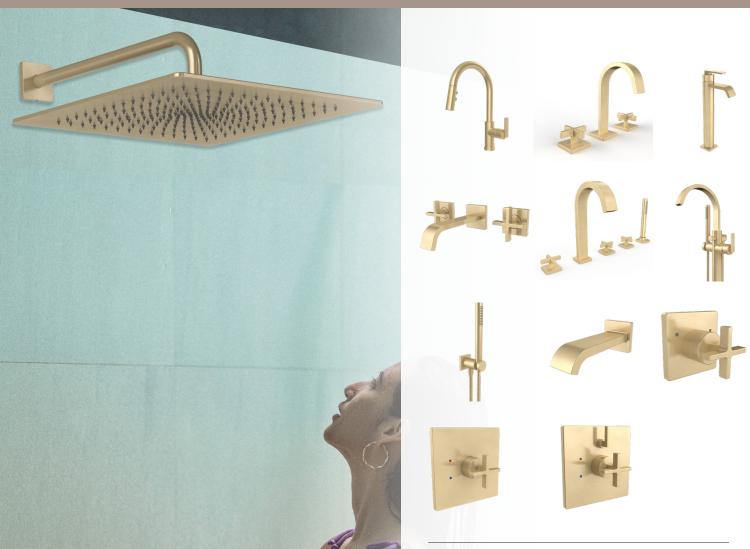

## LURA®

With Lura, we believe that less is more. Inspired by elements of both minimal and industrial design - each fixture in this collection features crisp lines and pronounced curves. The result is a classic, yet undeniably modern assortment that's ideal for both traditional and contemporary bathrooms alike.

#### PG 9

S-2764-BBZ... Lura 15in. Rain Shower Room Scene SB-2542-BBZ... Lura Pull Down Kitchen Faucet SB-2521-BBZ... Lura Widespread Faucet with Cross Handles SB-2504-BBZ... Lura Single Lever

SB-2551-BBZ... Lura Wall Mounted Faucet

SB-2531-BBZ... Lura 5-Hole Roman Tub Faucet with Cross Handles **SB-2536-BBZ**... Free Standing Roman Tub Faucet with Flat

Lever Handle

VS-3000-BBZ... Neo Hand

Shower Wand

S-1574-BBZ... Lura Tub Spout CPT-1121-BBZ... Lura Transfer

/alve Trim

CPT-25001-BBZ... Lura Shower Trim

CPT-25401-BBZ... Lura Shower Trim

with Diverter and Cross Handle