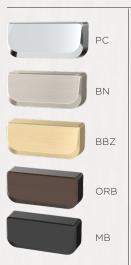

## HANDLE AND FINISH OPTIONS

## TOILET HANDLE FINISHES

These toilets feature an elongated bowl and are ADA compliant. Right hand flush versions are available as special order.

 $\alpha$ Ш MOD

Z

Two-Piece Toilet

Glenwynn Skirted One-Piece Toilet