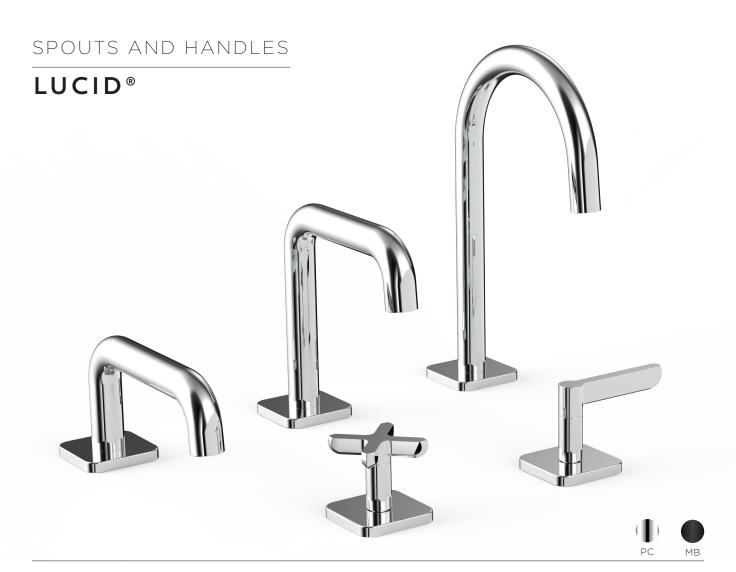

## **LUCID®**

With fluid lines and sleek details, the Lucid collection delivers the simple, unobstructed styling found throughout Europe's finest hotels and living spaces. Stateside, the luxury look brings transitionally styled spaces to life, and works seamlessly throughout a complete bathroom. Every piece in the collection features Lucid's signature design details – including gentle curves, crisscrossing lines and soft squared angles – for flawless coordination.

#### PG 24

Lucid Spouts and Handles