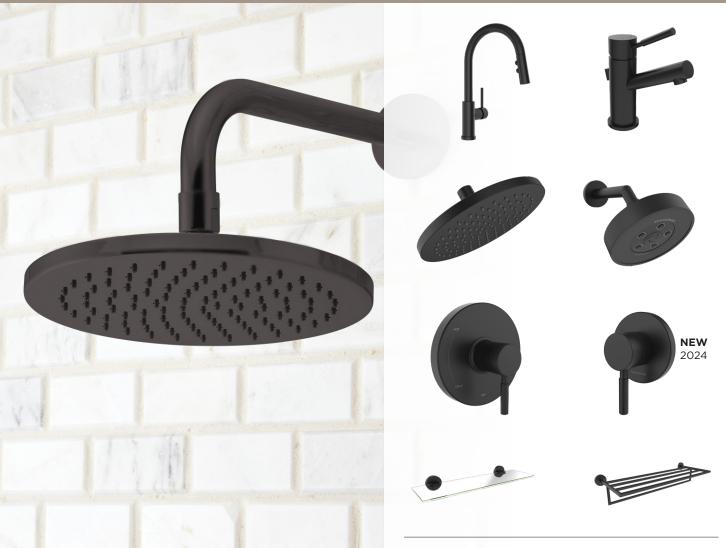

#### PG 17

S-2762-MB... Neo Rain Showerhead Room Scene SB-1042-MB... Neo Pull Down Kitchen Faucet SB-1003-E-MB... Neo Single Lever Faucet S-2762-MB... Neo Rain

S-3010... Neo Showerhead / S-2540-MB... Neo Shower Arm

CPT-1001-MB... Neo Shower

**CPT-1110-3-MB**... Neo Two- or Three-Way Transfer Valve Trim

SA-1209-MB... Neo Glass Shelf SA-2003-MB... Neo Towel Rack