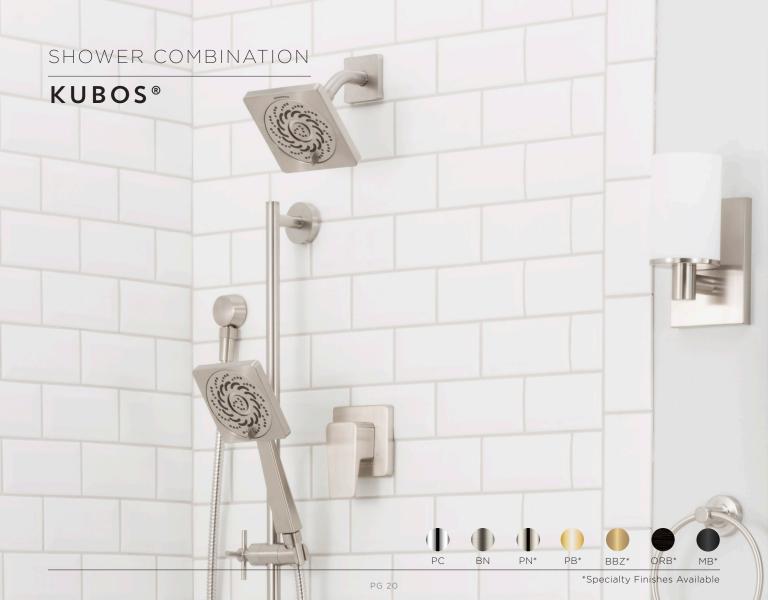

## KUBOS®

Clean with striking simplicity, the Kubos Collection embodies pure, minimalistic design. By stripping back unnecessary details, the modern design undoubtedly makes a statement. Its crisp, yet surprisingly comfortable design is sure to wow.

#### **PG 20**

Kubos Shower Combination Room Scene