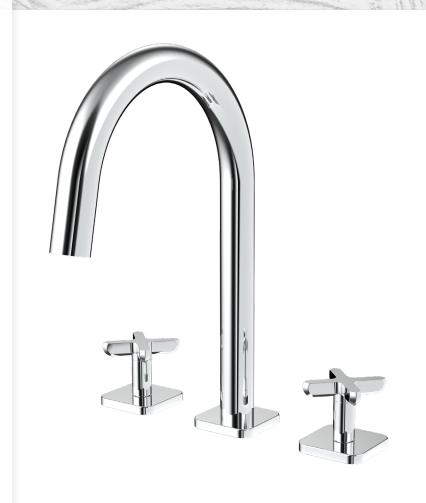

## **LUCID®**

With fluid lines and sleek details, the Lucid collection delivers the simple, unobstructed styling found throughout Europe's finest hotels and living spaces. Stateside, the luxury look brings transitionally styled spaces to life, and works seamlessly throughout a complete bathroom. Every piece in the collection features Lucid's signature design details – including gentle curves, crisscrossing lines and soft squared angles – for flawless coordination.

#### PG 23

Lucid Collection

SB-3132... Lucid One Handle

Roman Tub Filler

#### PG 25

**SB-3132**... Lucid One Handle

Roman Tub Filler Room Scene

SB-3120... Lucid Widespread

Faucet with Cross Handles

SB-3131... Lucid Three-Piece Bath

Mixer Trim

SB-3103... Lucid Single Lever