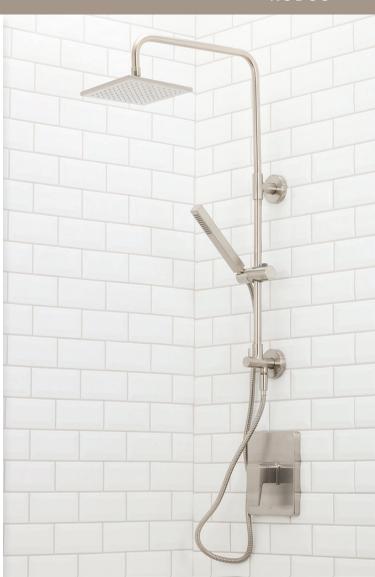

## LURA®

With Lura, we believe that less is more. Inspired by elements of both minimal and industrial design - each fixture in this collection features crisp lines and pronounced curves. The result is a classic, yet undeniably modern assortment that's ideal for both traditional and contemporary bathrooms alike.

#### PG 7

Lura Collection By Clodagh **\$-2764-BBZ**... Lura 15in.

#### PG 9

S-2764-BBZ... Lura 15in. Rain Shower Room Scene SB-2542-BBZ... Lura Pull Down Kitchen Faucet SB-2521-BBZ... Lura Widespread Faucet with Cross Handles SB-2504-BBZ... Lura Single Lever

SB-2551-BBZ... Lura Wall Mounted Faucet

SB-2531-BBZ... Lura 5-Hole Roman Tub Faucet with Cross Handles **SB-2536-BBZ**... Free Standing Roman Tub Faucet with Flat

Lever Handle

VS-3000-BBZ... Neo Hand

Shower Wand

S-1574-BBZ... Lura Tub Spout CPT-1121-BBZ... Lura Transfer

/alve Trim

CPT-25001-BBZ... Lura Shower Trim

CPT-25401-BBZ... Lura Shower Trim

with Diverter and Cross Handle