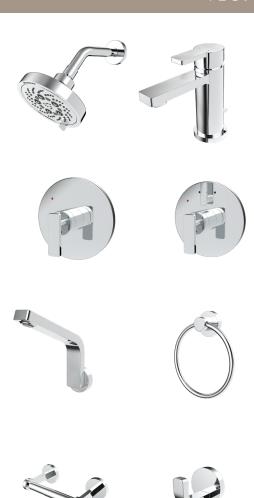

#### PG 11

Vector Collection By Roger Thomas SB-2721... Vector Widespread Faucet

#### PG 12

Vector Widespread Faucets

**SB-2721**... Vector Widespread Faucet

**SB-2723**... Vector Widespread Faucet Cross Handles

#### PG 13

**S-6000**... Vector Showerhead

and Room Scene

**SB-2701**... Vector Single

Lever Fauce

CPT-27000... Vector Shower

Valve Trim

CPT-27400... Vector Diverter Shower

**S-1570**... Vector Wall Mounted Tub Spout

**SA-2703**... Vector Hand Towel Ring **SA-2705**... Vector Paper Holder **SA-2708**... Vector Deep Robe Hook