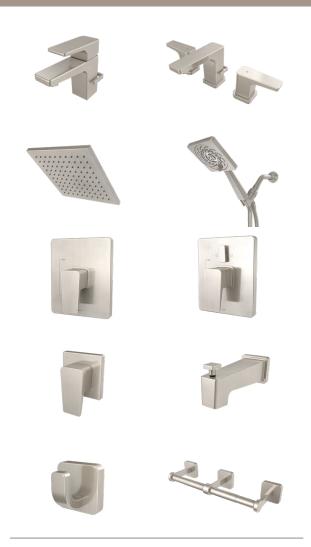

## KUBOS®

Clean with striking simplicity, the Kubos Collection embodies pure, minimalistic design. By stripping back unnecessary details, the modern design undoubtedly makes a statement. Its crisp, yet surprisingly comfortable design is sure to wow.

#### PG 21

SB-2401-BN... Kubos Single

Lever Faucet

**SB-2421-BN**... Kubos

Widespread Faucet

S-2763-BN... Kubos Rain

Showerhead

VS-5001-BN... Kubos Exhilaration

Hand Held Showerhead

CPT-24000-BN... Kubos

Shower Trim

CPT-24400-BN... Kubos Diverter

Shower Valve Trim

CPT-1124-BN... Kubos Transfer

Valve Irim

S-1569-BN... Kubos Diverter

Tub Spout

SA-2406-BN... Kubos Robe Hook

SA-2410-BN... Kubos Double

Paper Holder

Room Scene: WS-3010-BN... Neo

Diverter Waterslide Bar,

S-2763-BN...Kubos Rain

Showerhead. VS-3023-BN-E2..

Kubos Hand Shower Wand, CPT-

24000-BN... Kubos Shower Trim