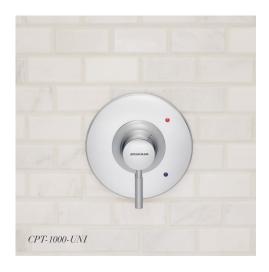

# **FEATURES**

Mounting Hardware Included

Configurable temperature indicators

Solid metal handle

| SKU          | DESCRIPTION                | STOCK FINISHES |
|--------------|----------------------------|----------------|
| CPT-1000-UNI | Neo Universal Valve Trim   | PC, BN         |
| CPT-1300-UNI | Kubos Universal Valve Trim | PC, BN         |