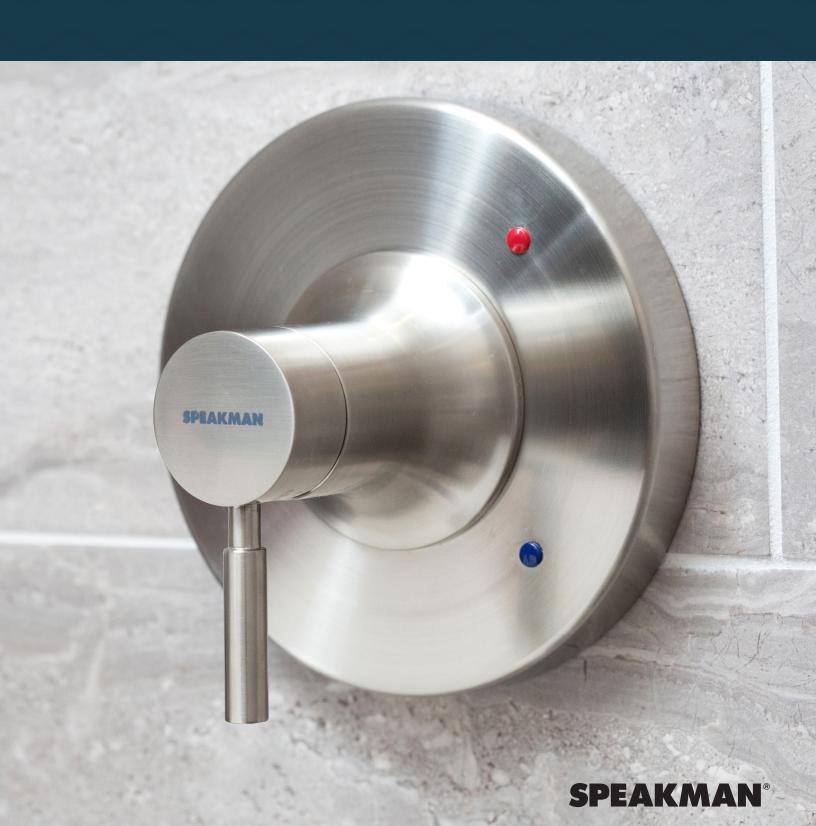

# UNIVERSAL VALVE TRIM

Our Universal Valve Trim exists to provide complete creative freedom. Every Universal Valve Trim has been specifically engineered to retrofit select competitor valves. Allowing you to completely renovate your shower wall without investing in a costly renovation.

# **FEATURES**

Mounting Hardware Included

Configurable temperature indicators

Solid metal handle

| SKU          | DESCRIPTION                | STOCK FINISHES |
|--------------|----------------------------|----------------|
| CPT-1000-UNI | Neo Universal Valve Trim   | PC, BN         |
| CPT-1300-UNI | Kubos Universal Valve Trim | PC, BN         |