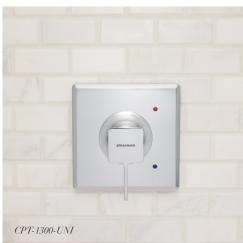

# **FEATURES**

Mounting Hardware Included

Configurable temperature indicators

Solid metal handle

| SKU          | DESCRIPTION                | STOCK FINISHES |
|--------------|----------------------------|----------------|
| CPT-1000-UNI | Neo Universal Valve Trim   | PC, BN         |
| CPT-1300-UNI | Kubos Universal Valve Trim | PC, BN         |